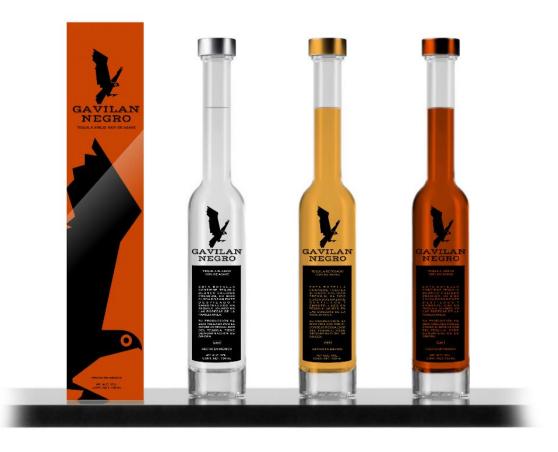

## Octo Blue Tequila 100% Agave

Institutional logo for Tequila Gavilán Negro, conceptual development, Naming, Storytelling and art.

Institutional logo: minimal variation of the isotype reserved for horizontally reduced spaces.

Part of the study for the application of the identity on the product, Ver. Blanco, Reposado, añejo and packaging including labeling standards.

Logotipo Institucional para restaurante Cerdos Salvajes Ribs & Beer, Var. Aplicaciones y backgrounds.