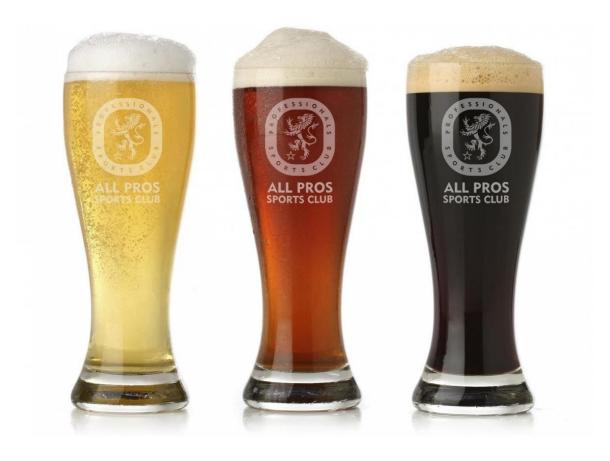

## Octo Blue Tequila 100% Agave

Institutional logo for Tequila Gavilán Negro, conceptual development, Naming, Storytelling and art.

Institutional logo: minimal variation of the isotype reserved for horizontally reduced spaces.