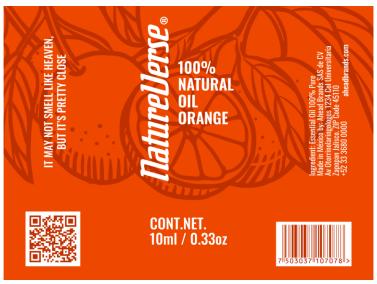

Editorial design, logo, character and cover for children's pedagogical book Cuadritos no.3

Images for web development. Natureverse essential oils. For AHEAD Brands.

Product development. Packaging and labeling. Natureverse essential oils. For AHEAD Brands.