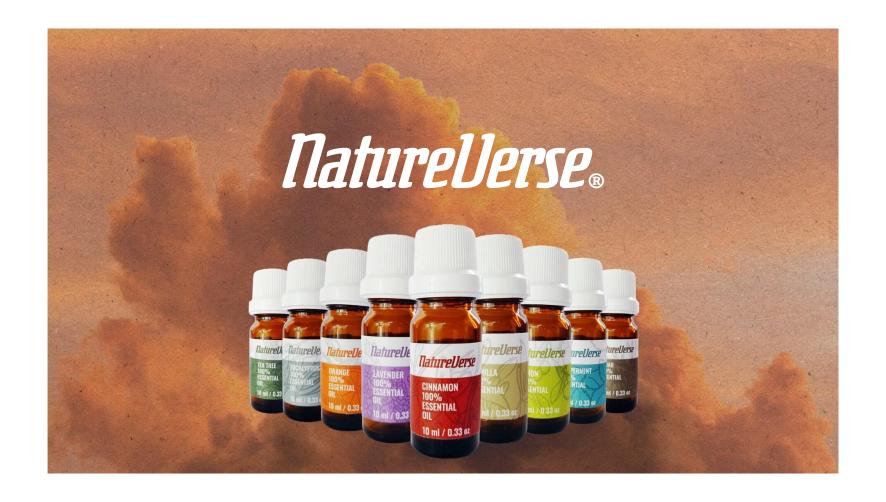

Editorial design, logo, character and cover for children's pedagogical book Cuadritos no.3

Images for web development. Natureverse essential oils. For AHEAD Brands.

Product development. Packaging and labeling. Natureverse essential oils. For AHEAD Brands.