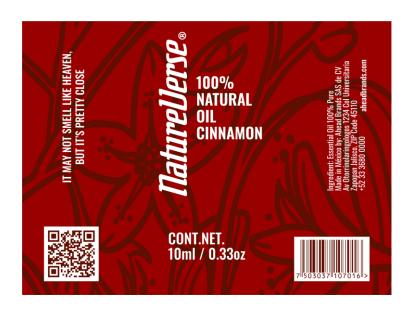

Editorial design, logo, character and cover for children's pedagogical book Cuadritos no.3

Images for web development. Natureverse essential oils. For AHEAD Brands.

Product development. Packaging and labeling. Natureverse essential oils. For AHEAD Brands.