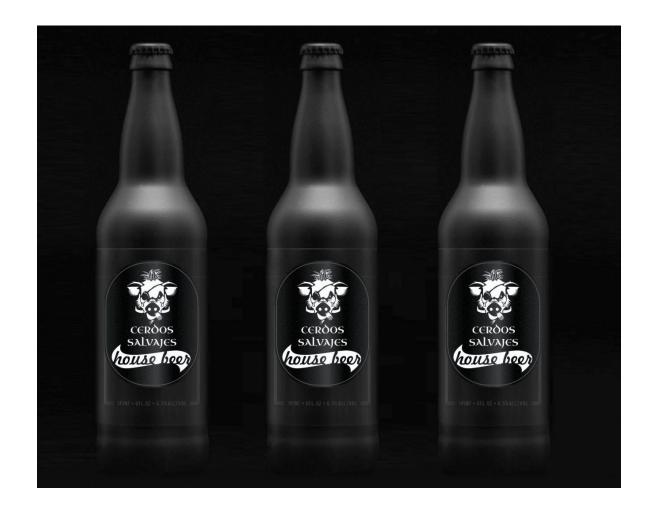

Institutional Logo for Wild Pigs Ribs & Beer Restaurant, Var. Applications and backgrounds.

Part of the study for the application of the identity on the product, Wild Pigs House beer.

a.

b) Reinterpretation to design grid, base for logo and characters.