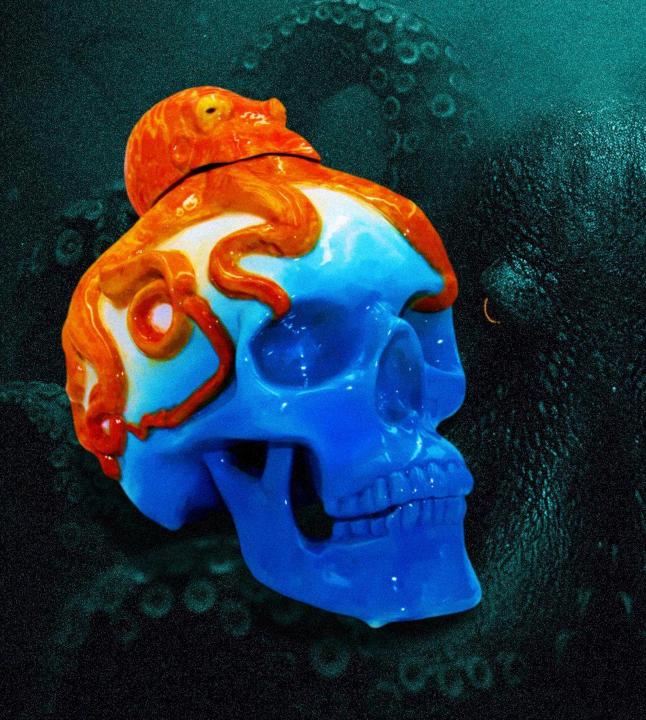

OctoBlue Tequila packaging design. Branding in development.

## Octo Blue Tequila 100% Agave

Institutional logo for Tequila Gavilán Negro, conceptual development, Naming, Storytelling and art.

Institutional logo: minimal variation of the isotype reserved for horizontally reduced spaces.