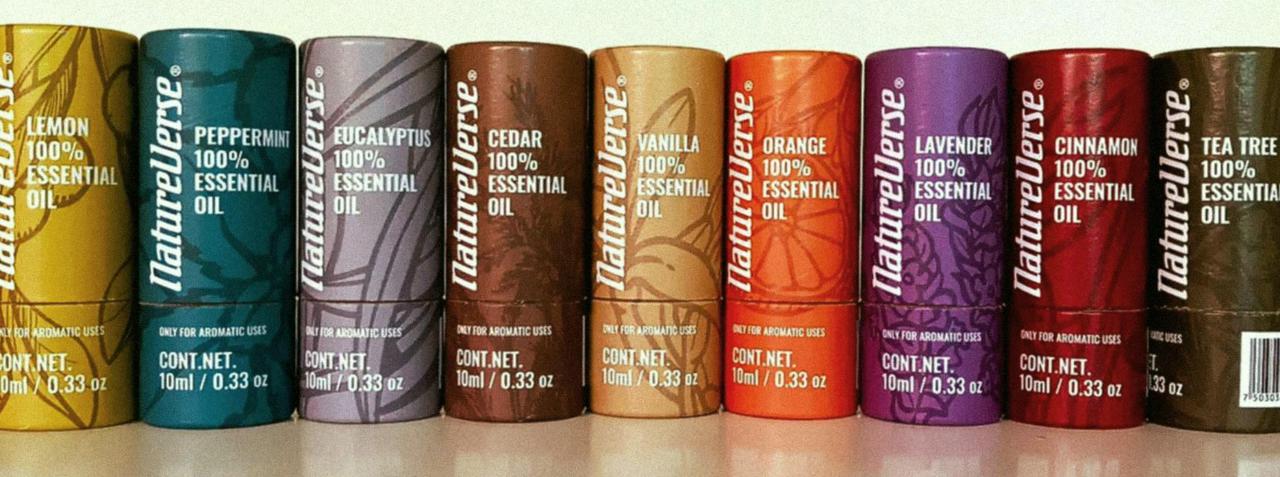

Editorial design, logo, character and cover for children's pedagogical book Cuadritos no.3

Images for web development. Natureverse essential oils. For AHEAD Brands.

Product development. Packaging and labeling. Natureverse essential oils. For AHEAD Brands.