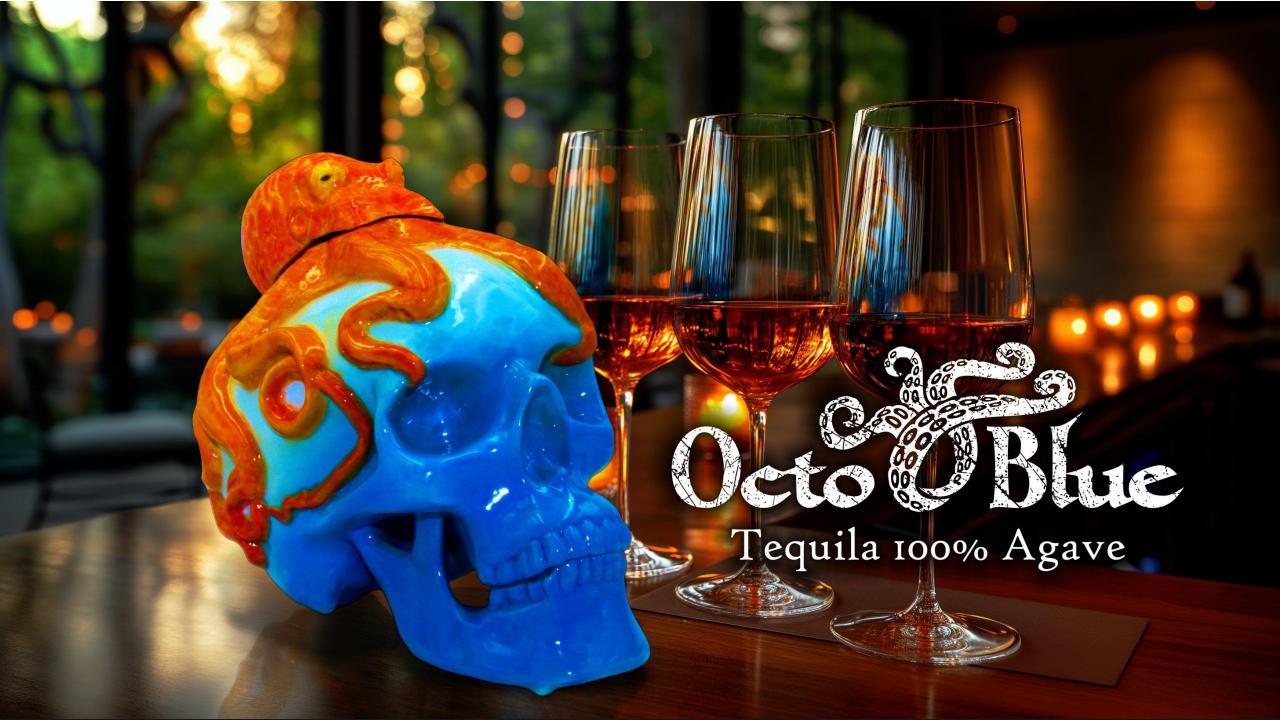

OctoBlue Tequila packaging design. Branding in development.

## Octo Blue Tequila 100% Agave

Institutional logo for Tequila Gavilán Negro, conceptual development, Naming, Storytelling and art.

Institutional logo: minimal variation of the isotype reserved for horizontally reduced spaces.