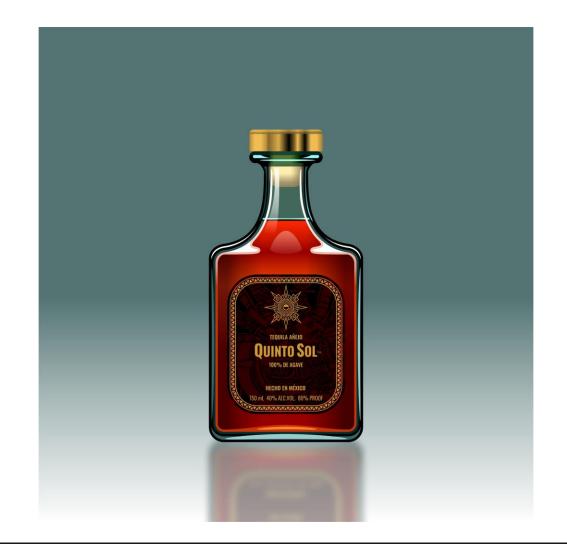

This document is a gallery of some of the work we have done for the development of our clients' brands.

Packaging and label proposal for the 100% Añejo Quinto Sol Tequila project.

Website Development for Tequila QuintoSol. Ai-assisted image development.