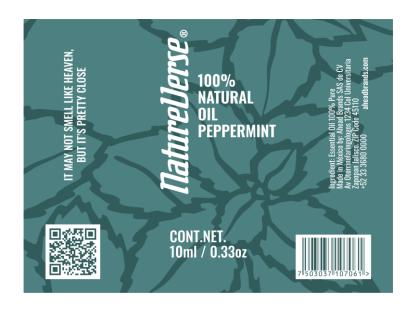

Editorial design, logo, character and cover for children's pedagogical book Cuadritos no.3

Images for web development. Natureverse essential oils. For AHEAD Brands.

Product development. Packaging and labeling. Natureverse essential oils. For AHEAD Brands.