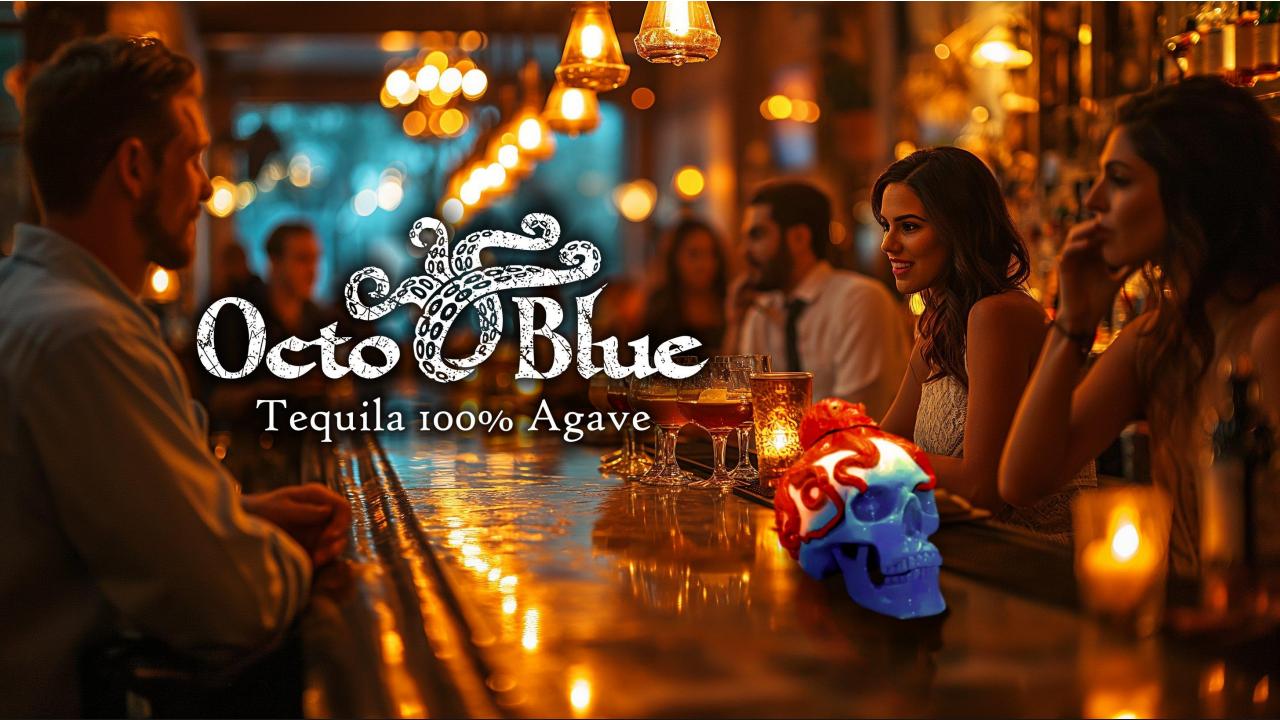

OctoBlue Tequila packaging design. Branding in development.

## Octo Blue Tequila 100% Agave

Institutional logo for Tequila Gavilán Negro, conceptual development, Naming, Storytelling and art.

Institutional logo: minimal variation of the isotype reserved for horizontally reduced spaces.